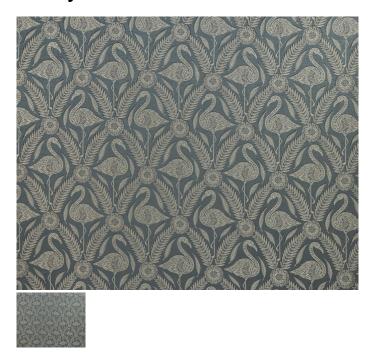

## Description

Provence is underpinned by its playful narrative that exudes blissful romanticism. Inspired by the wonders of nature, natural leaf trails are teamed with decorative textures and Beaux, our stunning flamingo design. These gorgeous satin jacquards create a sense of timeless beauty which allows you the opportunity to lose yourself in the rich colours and detailed designs. Available in 5 beautiful palettes varying from rich ochres through to deep river tones with softer touches of sage, pebble, and truffle.